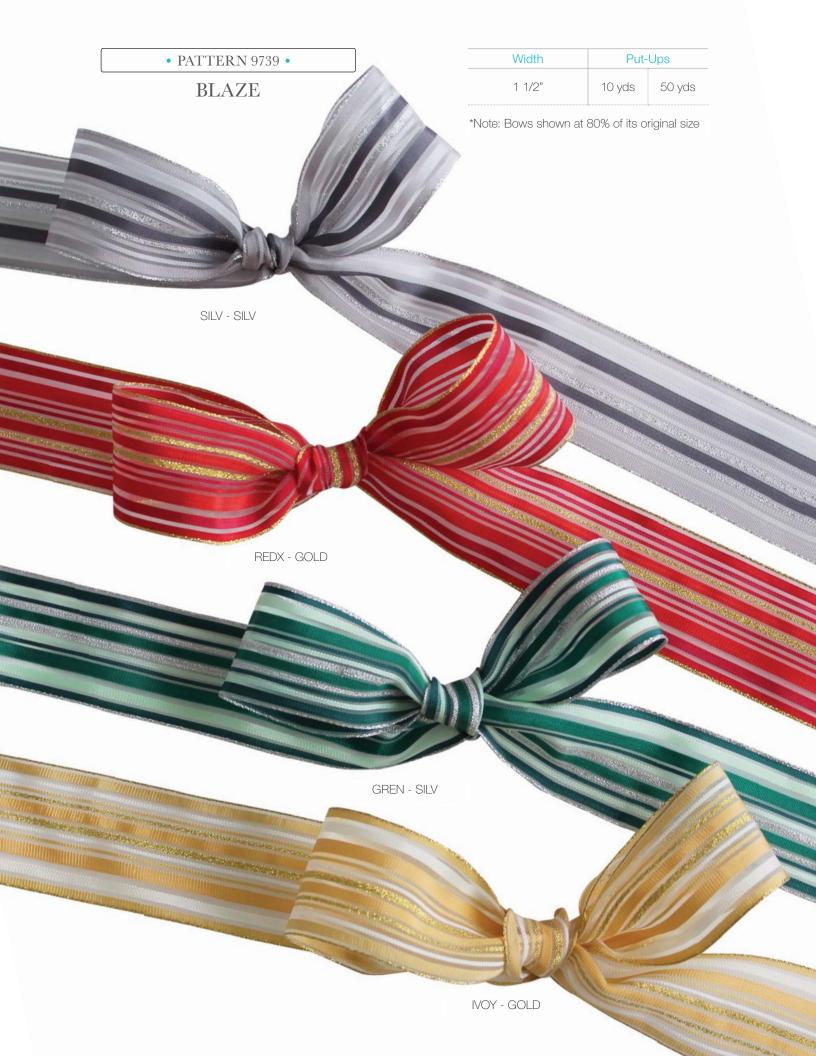

## FELICITY

| Width  | Put-Ups |        |
|--------|---------|--------|
| 1 1/2" | 10 yds  | 50 yds |
| 2 1/4" | 10 yds  | 50 yds |

\*Note: Bows shown at actual size

CROWN

| Width | Put-Ups |         |
|-------|---------|---------|
| 3/4"  | 25 yds  | 100 yds |