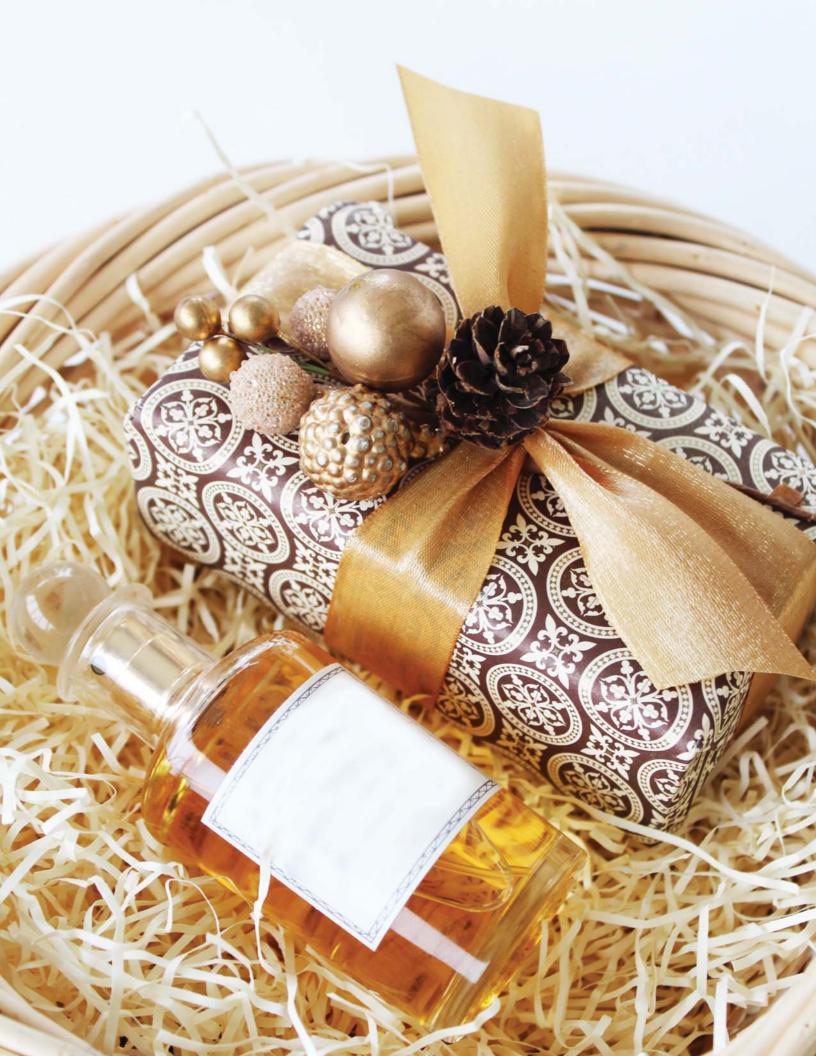

## FELICITY

| Width  | Put-Ups |        |
|--------|---------|--------|
| 1 1/2" | 10 yds  | 50 yds |
| 2 1/4" | 10 yds  | 50 yds |

\*Note: Bows shown at actual size

CROWN

| Width | Put-Ups |         |
|-------|---------|---------|
| 3/4"  | 25 yds  | 100 yds |