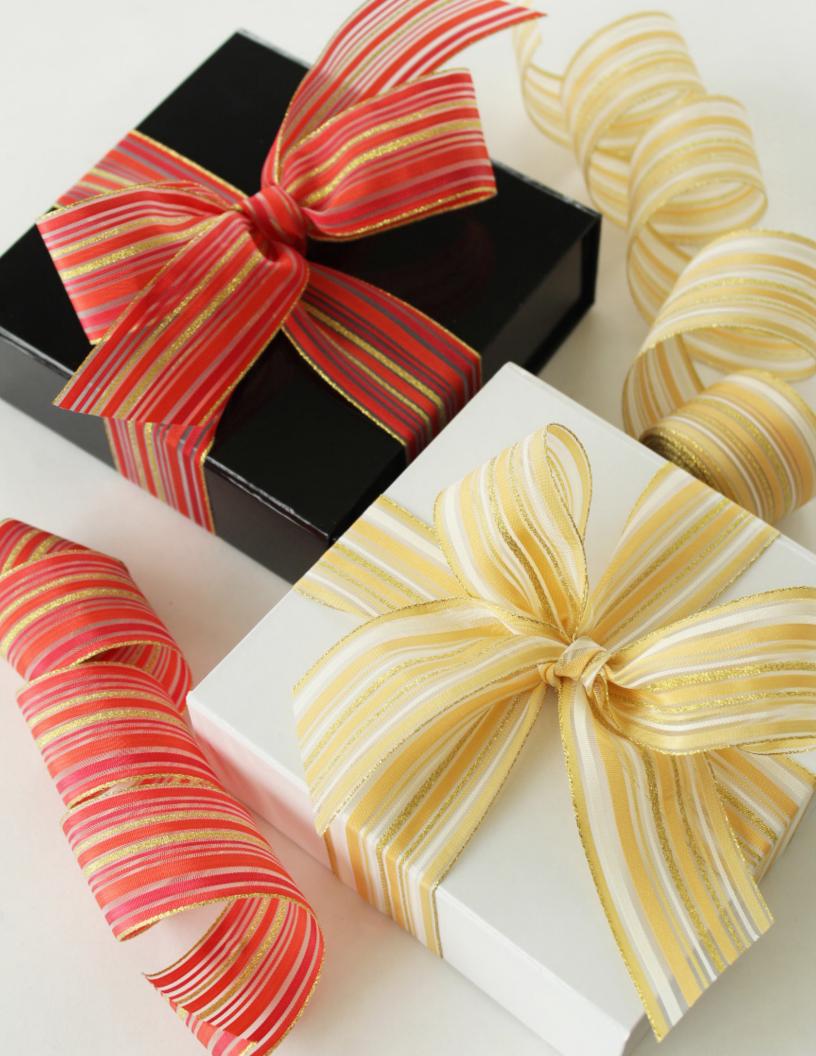

## • PATTERN 9740 / WIRE EDGE •

## FELICITY

| Width  | Put-Ups |        |
|--------|---------|--------|
| 1 1/2" | 10 yds  | 50 yds |
| 2 1/4" | 10 yds  | 50 yds |

\*Note: Bows shown at actual size

CROWN

| Width | Put-Ups |         |
|-------|---------|---------|
| 3/4"  | 25 yds  | 100 yds |