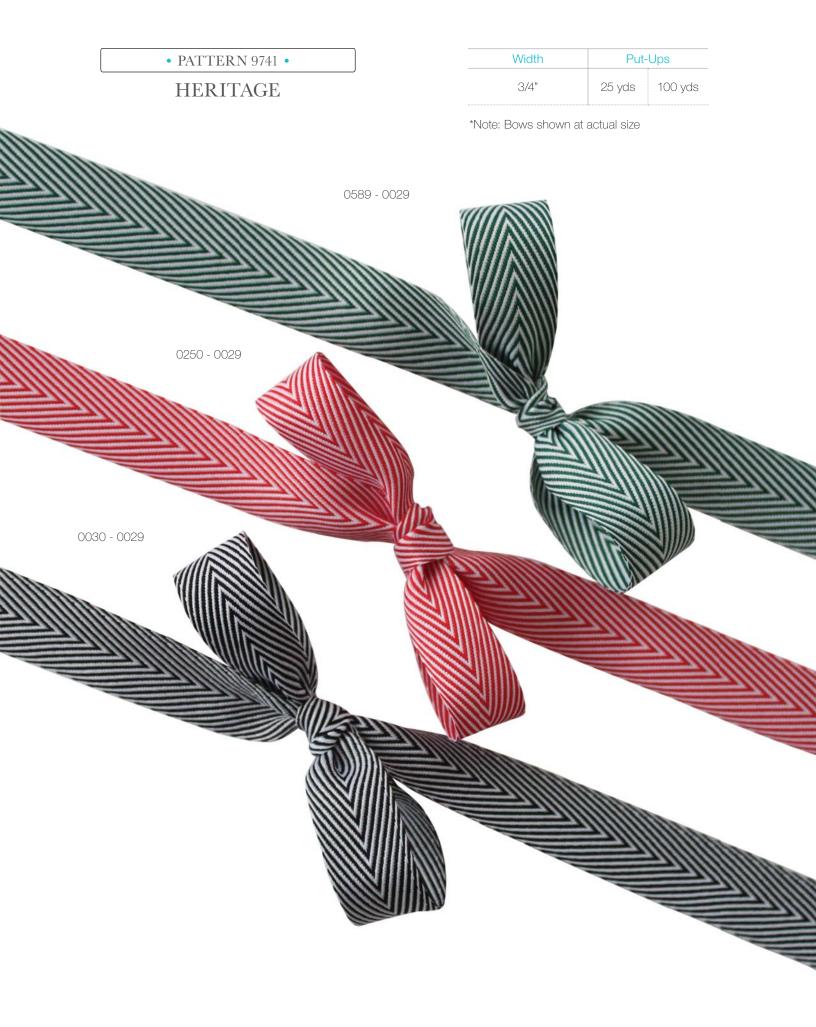

## FELICITY

| Width  | Put-Ups |        |
|--------|---------|--------|
| 1 1/2" | 10 yds  | 50 yds |
| 2 1/4" | 10 yds  | 50 yds |

\*Note: Bows shown at actual size

CROWN

| Width | Put-Ups |         |
|-------|---------|---------|
| 3/4"  | 25 yds  | 100 yds |