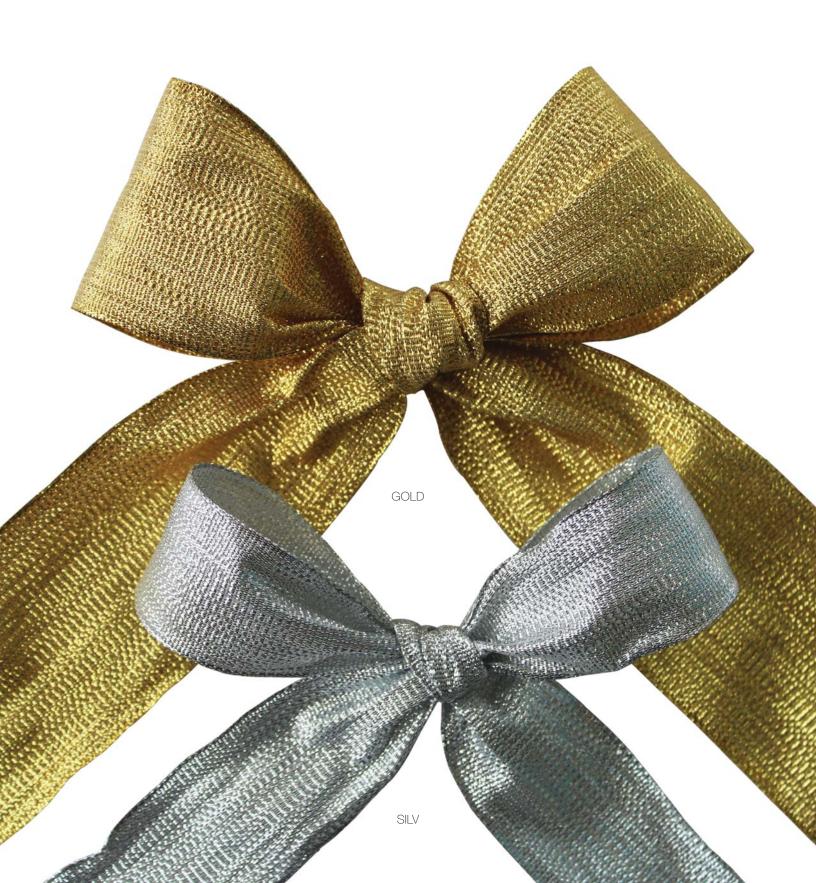

## FELICITY

| Width  | Put-Ups |        |
|--------|---------|--------|
| 1 1/2" | 10 yds  | 50 yds |
| 2 1/4" | 10 yds  | 50 yds |

\*Note: Bows shown at actual size

CROWN

| Width | Put-Ups |         |
|-------|---------|---------|
| 3/4"  | 25 yds  | 100 yds |