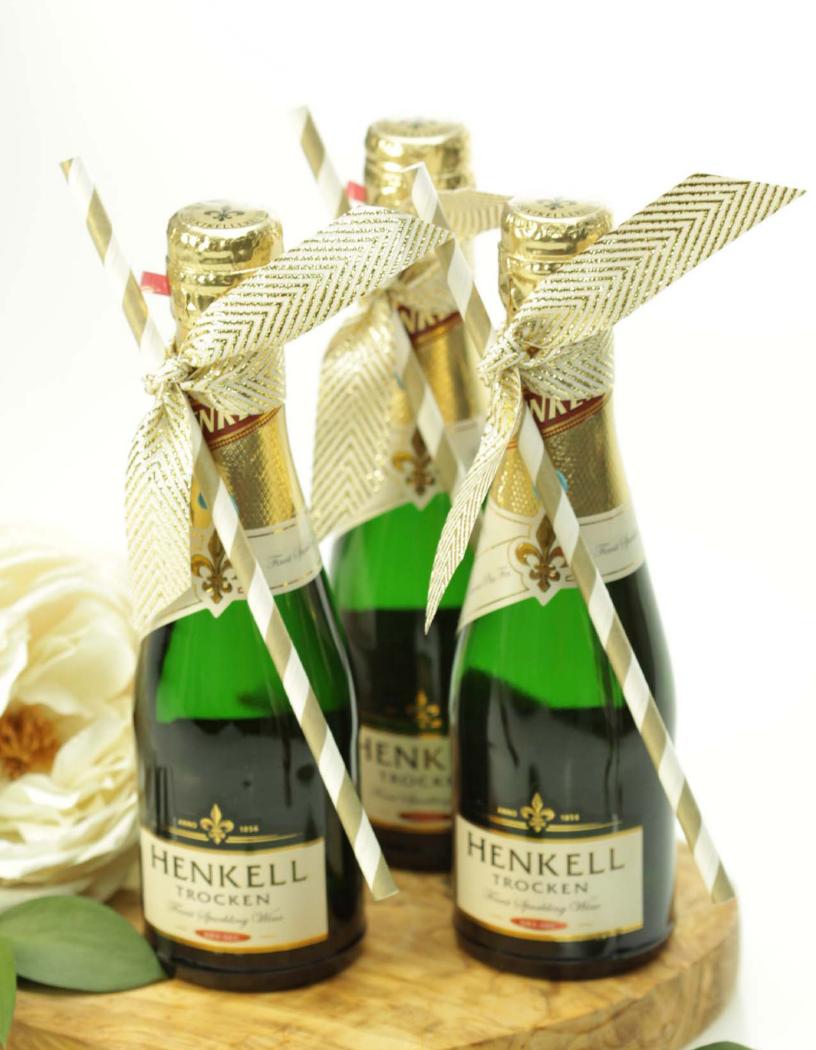

## PACKAGING RIBBON

Every year Papillon develops a new ribbon collection that helps its clients achieve the expression and presentation of their own packaging ideas. Ribbon is a delightful and versatile product to accessorize and package your retail products, whether it is for home decor, cosmetics, gift baskets supplies and gourmet foods, wedding and event planning, or stationery. Our expert in-house designers are knowledgeable of color coordination and design trends within the Packaging Industry, so they can help you distinguish your product from the rest. A sales representative will work closely with you in assisting, advising and realizing the perfect ribbon for your unique product.