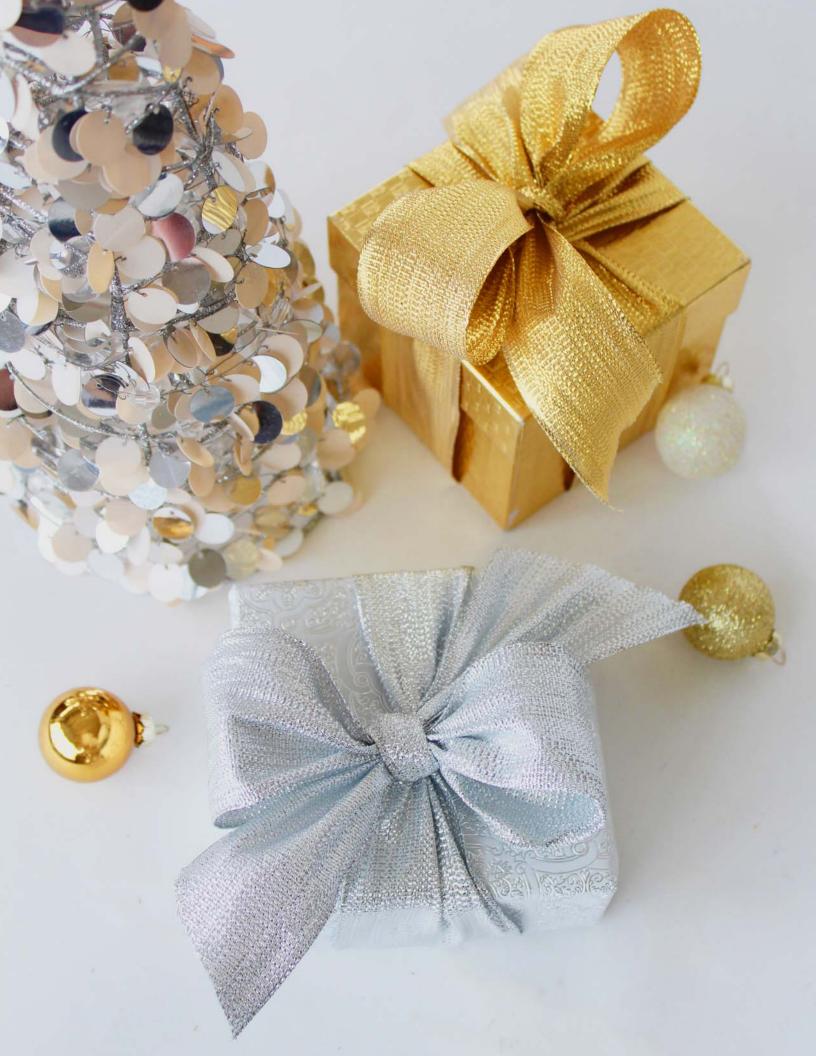

## FELICITY

| Width  | Put-Ups |        |
|--------|---------|--------|
| 1 1/2" | 10 yds  | 50 yds |
| 2 1/4" | 10 yds  | 50 yds |

\*Note: Bows shown at actual size

CROWN

| Width | Put-Ups |         |
|-------|---------|---------|
| 3/4"  | 25 yds  | 100 yds |