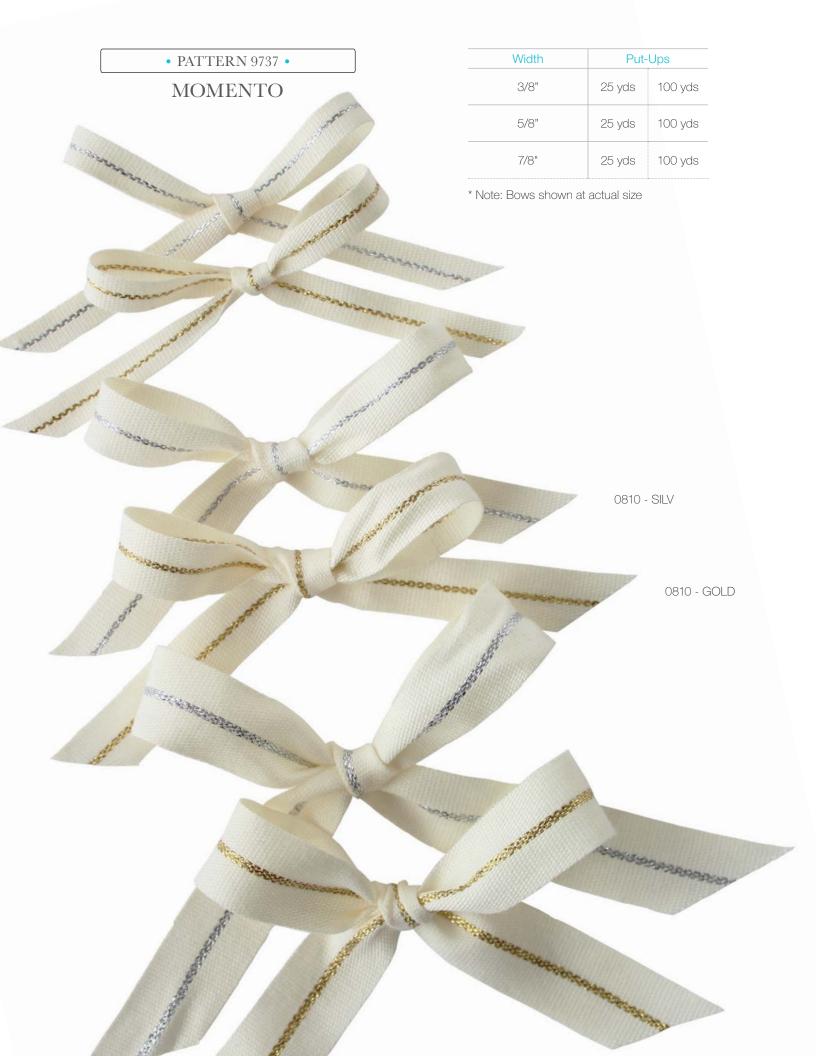

## PACKAGING RIBBON

Every year Papillon develops a new ribbon collection that helps its clients achieve the expression and presentation of their own packaging ideas. Ribbon is a delightful and versatile product to accessorize and package your retail products, whether it is for home decor, cosmetics, gift baskets supplies and gourmet foods, wedding and event planning, or stationery. Our expert in-house designers are knowledgeable of color coordination and design trends within the Packaging Industry, so they can help you distinguish your product from the rest. A sales representative will work closely with you in assisting, advising and realizing the perfect ribbon for your unique product.